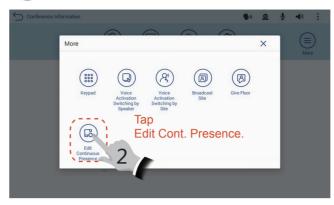

## 9 Set Continuous Presence

Q: Why cannot I find the Edit Cont. Presence option? A: This conference is not a multipoint conference, or it does not reserve any continuous presence sites. Contact the administrator for assistance.