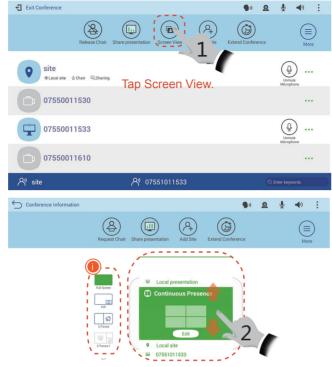

# 8 View a Specified Site or Presentation

#### Slide up or down to select the content to view.

Tip: The area marked by (1) contains several layouts. Tap your desired layout to view any of the local site, remote site, and presentation or their combinations.