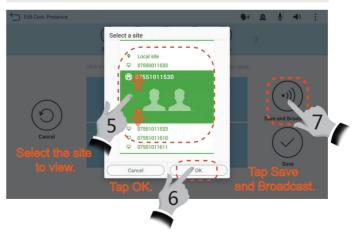

## 9 Set Continuous Presence

Q: Why cannot I find the Edit Cont. Presence option? A: This conference is not a multipoint conference, or it does not reserve any continuous presence sites. Contact the administrator for assistance.