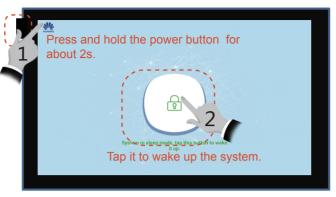

#### 1 Power On

- Q: What can I do if I don't view the telepresence screen after powering on the tablet?
- A: On the home screen, tap to display the telepresence screen.