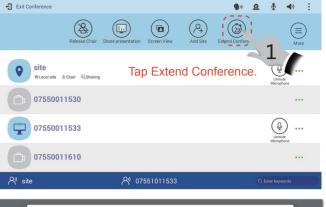

# 10 Extend a Conference

Q: What can I do if the message indicating insufficient resources is displayed?

A: Shorten the extended duration.