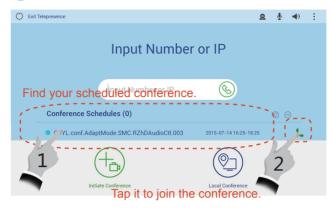

### 3 Join a Scheduled Conference by One Tap

- Q: What can I do if I don't see the Conference Schedules list?
- A: Your system does not support this function. Contact the administrator for assistance.