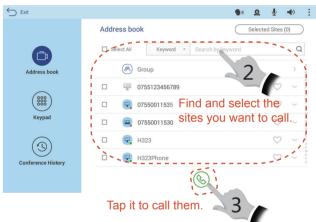

# 5 Create a Multipoint Video Conference

Q: What is a passcode?

A: If your system supports passcode, obtain your passcode from the conference notification email and use it to join the conference.

Q: I want to call a site. but I don't know its number