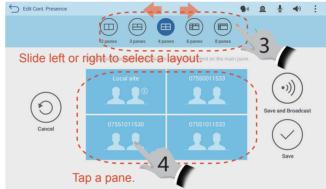

## 9 Set Continuous Presence

Q: Why cannot I find the Edit Cont. Presence option? A: This conference is not a multipoint conference, or it does not reserve any continuous presence sites. Contact the administrator for assistance.