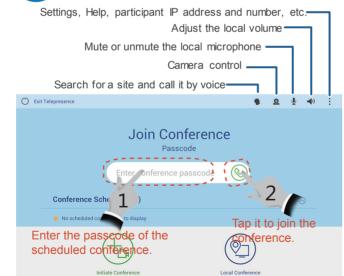

## 4 Quickly Create a P2P Video Conference

Note: About "Join a Conference Using the Passcode" and "Quickly Create a P2P Video Conference", only one of them is available at a time. Join a conference in the way available on the touch

- or IP address. What can I do?
- A: Tap to initiate a call from the Address book or Conference History screen.