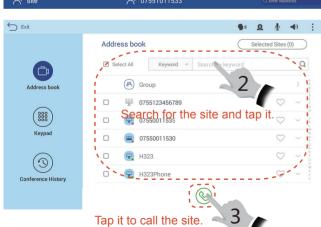

# 5 Create a Multipoint Video Conference

Q: What is a passcode?

A: If your system supports passcode, obtain your passcode from the conference notification email and use it to join the conference.

Q: I want to call a site. but I don't know its number

اج 07551011533