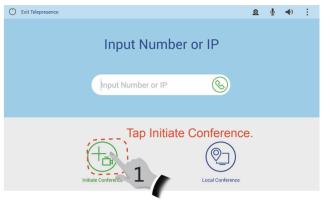

## 4 Quickly Create a P2P Video Conference

Note: About "Join a Conference Using the Passcode" and "Quickly Create a P2P Video Conference", only one of them is available at a time. Join a conference in the way available on the touch

- or IP address. What can I do?
- A: Tap to initiate a call from the Address book or Conference History screen.