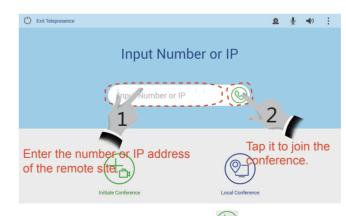

## 4 Quickly Create a P2P Video Conference

Note: About "Join a Conference Using the Passcode" and "Quickly Create a P2P Video Conference", only one of them is available at a time. Join a conference in the way available on the touch

- or IP address. What can I do?
- A: Tap to initiate a call from the Address book or Conference History screen.