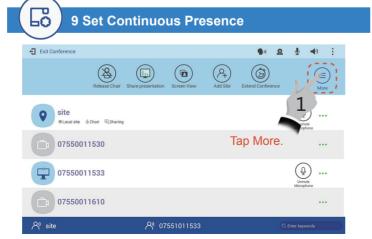

## 9 Set Continuous Presence

Q: Why cannot I find the Edit Cont. Presence option? A: This conference is not a multipoint conference, or it does not reserve any continuous presence sites. Contact the administrator for assistance.