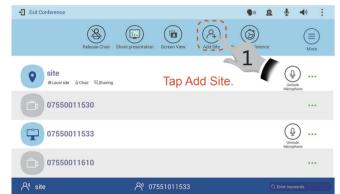

#### 7 Add Sites

Q: I can't find the site I want to call in the Address book list. What can I do? A: Call the site using the keypad.