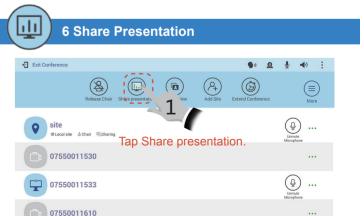

### **6 Share Presentation**

- Q: No presentation source.
- A: Ensure that the video cable of the system is connected to the video port of the presentation source (for example, VGA port on a computer).